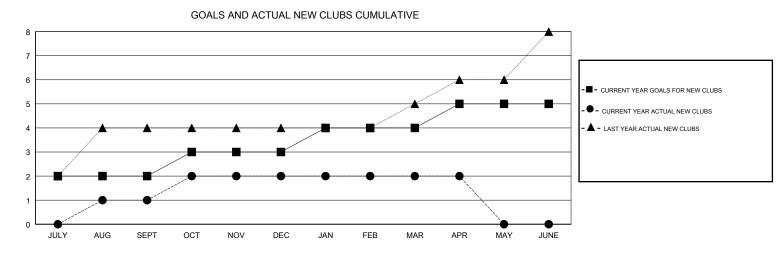

## ANIL TULSYAN GMT:

| GMT: ANIL TULSYAN |               |           |               | CATION INDIA                     |                           |                         | GMT CA                                             |
|-------------------|---------------|-----------|---------------|----------------------------------|---------------------------|-------------------------|----------------------------------------------------|
|                   | Club          | s         |               | Members<br>RESULTS FOR 2017-2018 |                           |                         |                                                    |
|                   | RESULTS FOR   | 2017-2018 |               |                                  |                           |                         |                                                    |
| QUARTER           | NEW CLUB GOAL | NEW CLUBS | DROPPED CLUBS | QUARTER                          | MEMBER GROWTH NET<br>GOAL | MEMBER GROWTH<br>ACTUAL | DROPPED<br>MEMBERS ACTUAL<br>(including transfers) |
| JULY/AUG/SEPT     | 2             | 1         | 0             | JULY/AUG/SEPT                    | 60                        | 52                      | 243                                                |
| OCT/NOV/DEC       | 1             | 1         | 5             | OCT/NOV/DEC                      | 50                        | 68                      | 126                                                |
| JAN/FEB/MAR       | 1             | 0         | 0             | JAN/FEB/MAR                      | 35                        | 342                     | 15                                                 |
| APR/MAY/JUNE      | 1             | 0         | 0             | APR/MAY/JUNE                     | 15                        | 126                     | 19                                                 |